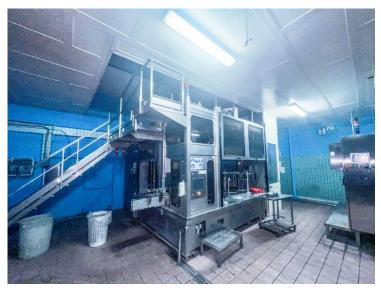

**FILLER** 

Used, overhauled, and guaranteed filler Gangloff CX 6/12. Filler machine with nominal capacity 23,000 bph. PET bottle filling machine. Complete with Zalkin capper. Also available AS IT IS.

## To receive more information contact us info@bbmpackaging.com | +39 0345 1826073

| Year of construction    | 2011                                                                          |
|-------------------------|-------------------------------------------------------------------------------|
| Max speed               | 23000                                                                         |
| Current size (ml)       | 1500 ml                                                                       |
| Container material      | Pet                                                                           |
| Worked product          | Still water                                                                   |
| Neck finish type        | 29/25                                                                         |
| Number of valves        | 54                                                                            |
| Number of capping heads | 13                                                                            |
| Type of transfer        | Neck gripping                                                                 |
| Capper Brand            | Zalkin                                                                        |
| Machine type            | Rotary                                                                        |
| Working direction       | Counter-clockwise                                                             |
| Max. container height   | 340 mm                                                                        |
| Machine condition       | As It is, Overhauled and Guaranteed, Ready-to-use With Compatible Spare Parts |