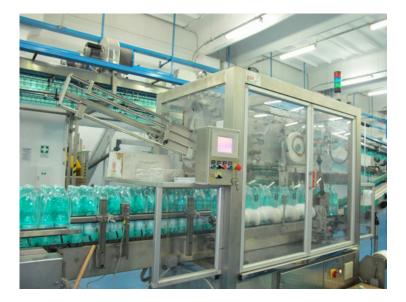

## HANDLE APPLICATOR COMAG HM100/1

**RIF** U15.007-MANI

**MODEL** HM 100/1

BRAND COMAG

**CATEGORY** HANDLE APPLICATOR

Used handle applicator COMAG for the application of handles with nominal production up to 100ppm.

## To receive more information contact us info@bbmpackaging.com | +39 0345 1826073

| Year of construction | 2002                                                      |
|----------------------|-----------------------------------------------------------|
| Max speed            | 100 hpm                                                   |
| Type of handles      | Adhesive tape                                             |
| Work side            | Right, Destro                                             |
| Machine condition    | As is / revisionata, AS IT IS – overhauled and guaranteed |
| Warranty             | 6 months, 6 mesi                                          |
| Where to audit       | BBM Showroom – Lenna (BG)                                 |
| Electrical Power     | 380 V – 3 PH – 50 Hz                                      |
| Pressure             | 6 bar                                                     |