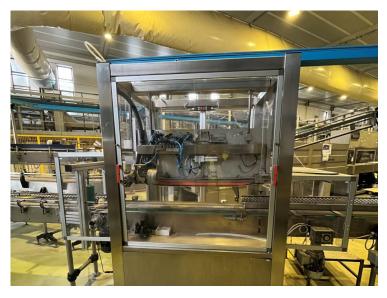

# HANDLE APPLICATOR DECIMO XT70/1

### **CATEGORY**

HANDLE APPLICATOR, MANIGLIATRICE

Decimo XT70/1 handle applicator, for application of pre-cut cardboard handle on PET bottle packs. The handler is used, overhauled and guaranteed. Perfect for applying handles up to 70 packs per minute.