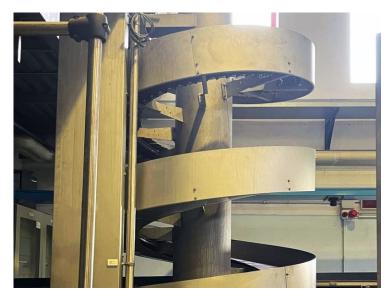

#### **CATEGORY**

OTHER MACHINES

Pack conveyor - Ambaflex elevator. Handles up to 12,000 bottles per hour.