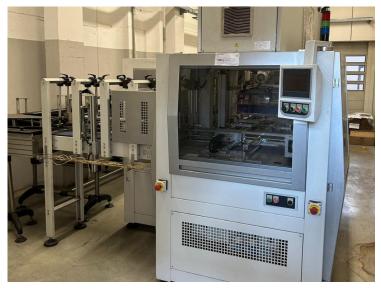

## SHRINK WRAPPER SMIPACK XP650ARX -T

**RIF** 

MODEL XP650ARX -T

**BRAND** SMIPACK

**CATEGORY** SHRINK WRAPPER

Used, refurbished, and guaranteed Smipack XP650ARX -T shrink wrapper and tray former by BBM Packaging. The shrink wrapper packages up to 15 packs per minute in  $3\times2$  and  $6\times1$  formats.