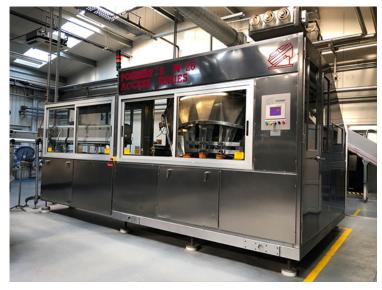

## **POSIMAT UNSCRAMBLER**

**RIF** 

U18.051-RADBOT

**MODEL** 

**ACCESS N26** 

**BRAND** 

**POSIMAT** 

**CATEGORY** 

**LABELLER** 

Used Posimat Unscrambler with max speed of 10.000 bph, overhauled and guaranteed

## To receive more information contact us info@bbmpackaging.com | +39 0345 1826073

| Year of construction | 2005                                                                                                  |
|----------------------|-------------------------------------------------------------------------------------------------------|
| Max speed            | 10000                                                                                                 |
| Current size (ml)    | 1500 ml                                                                                               |
| Container material   | Pet                                                                                                   |
| Worked product       | Alcoholc Drinks, Beer, Canned Products, Milk, Oil, Soft<br>Drinks, Sparkling Water, Still water, Wine |
| Working direction    | Oraria                                                                                                |
| Machine condition    | As It is, Overhauled and Guaranteed, Ready-to-use<br>With Compatible Spare Parts                      |
| Warranty             | 6 months                                                                                              |
| Where to audit       | BBM Showroom - Lenna (BG)                                                                             |
| PLC                  | Siemens                                                                                               |
| НМІ                  | Siemens Simatic                                                                                       |
| Machine complete of  | Automatic reel change                                                                                 |