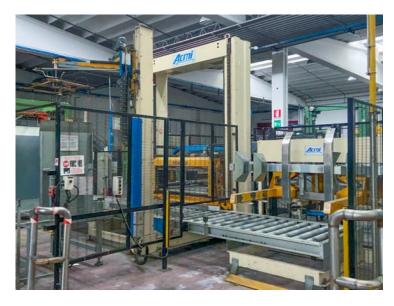

**PALLETTIZER** 

ACMI Palletizer, model Rasar P130 21C used, overhauled, and guaranteed by BBM Service. Also available AS IT IS. Nominal speed 45 ppm. The palletizer pallets wrap-around cases in 800×1200 epal pallets. Complete with automatic interleaf applicator.