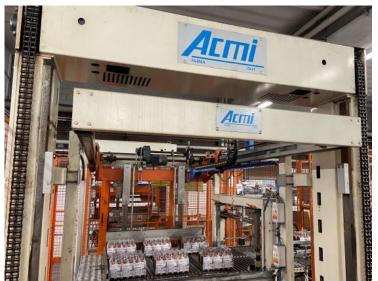

# **PALLETTIZER ACMI RASAR P135**

## **CATEGORY**

**PALLETTIZER** 

Used palletizer Acmi RASAR P135, with nominal production up to 2500 pph and pallet 1200×800 mm.