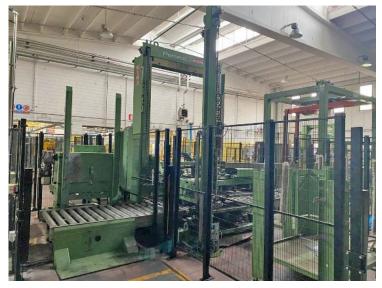

**PALLETTIZER** 

OCME Palletizer, model Perseus L12, used, overhauled, and guaranteed by BBM Service. Ideal for palletizing wrap-around packs in 800×1200 epal pallets. Also available AS IT IS.