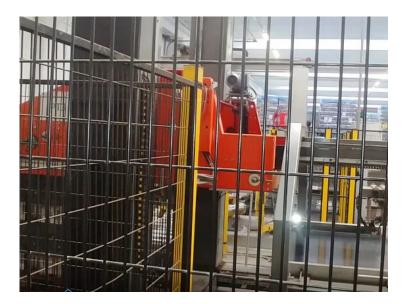

## **PALLETTIZER SBC**

**RIF** U22.024-PAL

MODEL

BRAND SBC

CATEGORY PALLETTIZER

Used SBC palletizer, overhauled and guaranteed by BBM Service. Nominal capacity up to 3 layers per minute. Perfect for palletizing wrap-around boxes in  $1200 \times 800$  pallets. Complete with automatic pad applicator. Also available AS IT IS.