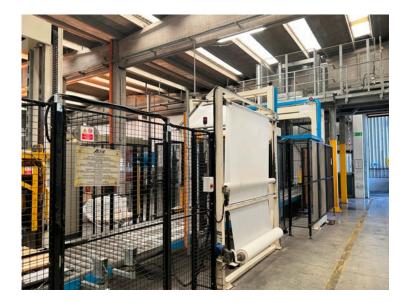

## **STRETCH WRAPPER TOSA**

**RIF** U23.032-FAS

MODEL

**BRAND** TOSA

**CATEGORY** STRETCH-WRAPPER, FASCIATORE

Used TOSA stretch wrapper, overhauled and guaranteed by BBM Service. Works with  $800 \times 1200$  epal pallets. Also available AS IT IS.