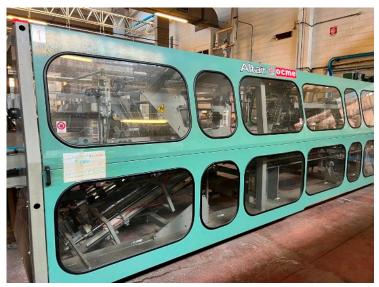

# **CASE PACKER OCME ALTAIR X30**

### **CATEGORY**

**CARTONER** 

Used OCME Altair case packer machine, overhauled and guaranteed by BBM Service. Case packer for wraparound boxes. Maximum speed 30 ppm. Also available AS IT IS.