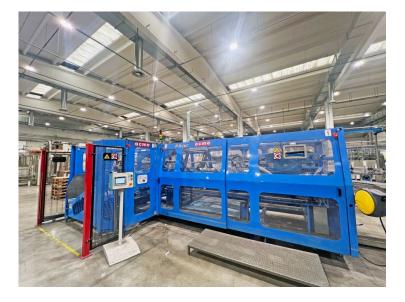

**RIF** U24.008-WRAP

MODEL ALTAIR X30

BRAND OCME

CATEGORY CARTONER

Used OCME ALTAIR X30 case packer, overhauled and guaranteed by BBM Service. OCME case packer, ideal for packing glass bottles in wrap-around boxes at a speed of 30 packs per minute. Also available AS IT IS. Can be purchased with bottle transport belts or box transport belts.

## To receive more information contact us info@bbmpackaging.com | +39 0345 1826073

| Year of construction  | 2019                                                                                                  |
|-----------------------|-------------------------------------------------------------------------------------------------------|
| Max speed             | 10800                                                                                                 |
| Current size (ml)     | 1000 ml 3×2, 1000 ml 4×3, 500 ml 6×4, 750 ml<br>3×2, 750 ml 4×3                                       |
| Container material    | Can, Glass, Pet                                                                                       |
| Worked product        | Alcoholc Drinks, Beer, Canned Products, Milk, Oil, Soft<br>Drinks, Sparkling Water, Still water, Wine |
| Machine Pitch (mm)    | 1040 mm                                                                                               |
| Max. container height | 350 mm                                                                                                |
| Packaging Type        | Wrap-around                                                                                           |
| Machine condition     | As It is, Overhauled and Guaranteed, Ready-to-use<br>With Compatible Spare Parts                      |
| Warranty              | 6 months                                                                                              |
| Where to audit        | BBM Showroom – Lenna (BG)                                                                             |
| Worktop               | 1250 mm                                                                                               |